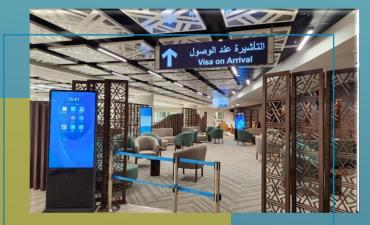

#### JEDCO Visa on Arrival Lounge Project

Jeddah Airports

Design & Fit Out

Jeddah, Saudi Arabia

**Project Description** In Collaboration with Morganti KSA Company, a full design and Fit-Out services were successfully delivered. Project Status Signed-off

Client Segment Airports & Airlines

\*References are available upon request

www.amberarches.com