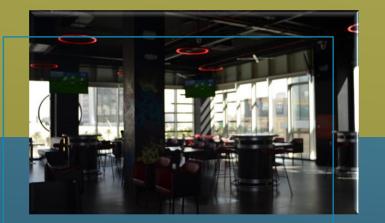

#### **BOB's Lounge in U-Walk Project**

SALA Entertainment

|  | De   |
|--|------|
|  | l Th |

Design, Fit-Out & Theming

Riyadh, Saudi Arabia

**Project Description** Full Design, Fit Out and Theming Project was completed with our client to have its entertaining and energizing lounge.

| Project Status |  |
|----------------|--|
| Signed-off     |  |

Client Segment Entertainment

\*References are available upon request

COMPANY PROFILE