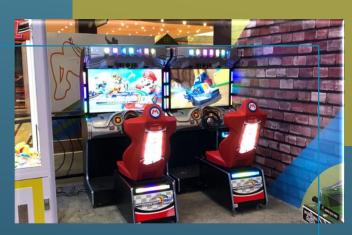

#### **GO4FUN Project**

GO4Fun Entertainment

Design & Fit-Out

Riyadh, Saudi Arabia

**Project Description** a full design & Fit-Out project to have a state-of-the art Entertainment space that is both attracting and enjoyable. Project Status Signed-off