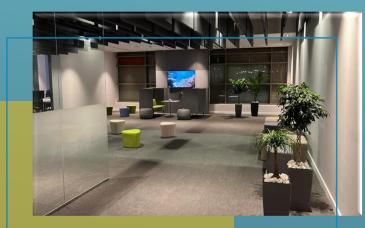

#### Apple Academy Project in Tuwaiq Academy

National Cybersecurity Authority

Monitors' deployment and Setup.

**Project Description** 

The scope of this project covers full Fit Out, Studio Design &

| U   | -0- | -0 |
|-----|-----|----|
| 202 |     |    |
|     |     |    |

**Project Status** 

Signed-off

Riyadh, Saudi Arabia

**Client Segment** Government & Authorities

\*References are available upon request