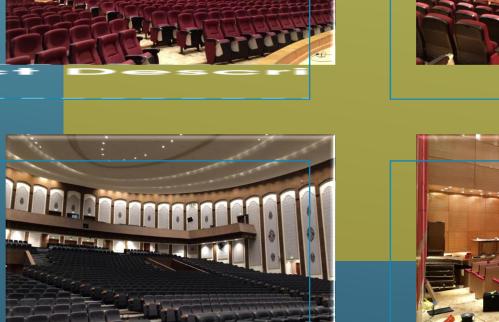

#### **Chamber of Commerce in Arar Project**

Chamber of Commerce in Arar Region

Fit-Out & Fixed Furniture

) Arar, Saudi Arabia

**Project Description** A full fit-out project for our client's new auditorium along with providing fixed furniture. Project Status Signed-off

2021

**Client Segment** Government & Authorities

\*References are available upon request