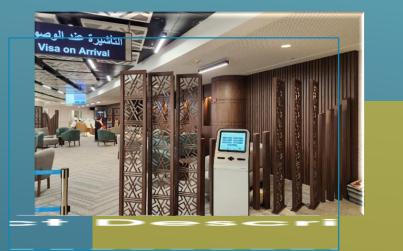

#### JEDCO Visa on Arrival Lounge Project

Jeddah Airports

Design & Fit Out

Jeddah, Saudi Arabia

**Project Description** In Collaboration with Morganti KSA Company, a full design and Fit-Out services were successfully delivered. Project Status Signed-off

Client Segment Airports & Airlines

\*References are available upon request

www.amberarches.com