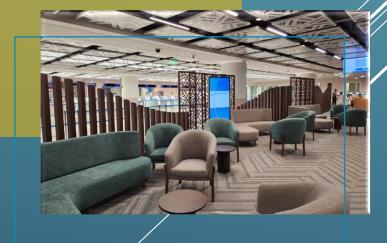

#### JEDCO Visa on Arrival Lounge Project

Jeddah Airports

Design & Fit Out

Jeddah, Saudi Arabia

**Project Description** In Collaboration with Morganti KSA Company, a full design and Fit-Out services were successfully delivered. Project Status Signed-off

Client Segment Airports & Airlines

\*References are available upon request

www.amberarches.com