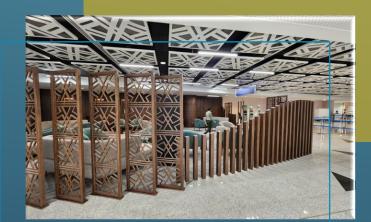

#### JEDCO Visa on Arrival Lounge Project

Jeddah Airports

Design & Fit Out

Jeddah, Saudi Arabia

**Project Description** In Collaboration with Morganti KSA Company, a full design and Fit-Out services were successfully delivered. Project Status Signed-off

Client Segment Airports & Airlines

\*References are available upon request

www.amberarches.com