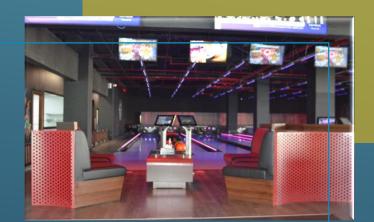

#### **BOB's Lounge in U-Walk Project**

SALA Entertainment

|  | De   |
|--|------|
|  | l Th |

Design, Fit-Out & Theming

Riyadh, Saudi Arabia

**Project Description** Full Design, Fit Out and Theming Project was completed with our client to have its entertaining and energizing lounge.

| Project Status |  |
|----------------|--|
| Signed-off     |  |

Client Segment Entertainment

\*References are available upon request

COMPANY PROFILE