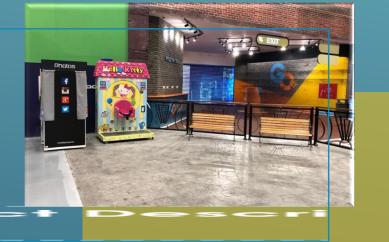

#### **GO4FUN Project**

GO4Fun Entertainment

Design & Fit-Out

Riyadh, Saudi Arabia

**Project Description** a full design & Fit-Out project to have a state-of-the art Entertainment space that is both attracting and enjoyable. Project Status Signed-off

Client Segment Entertainment

\*References are available upon request

COMPANY PROFILE