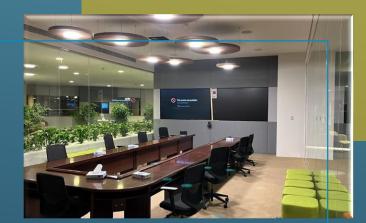

#### Apple Academy Project in Tuwaiq Academy

National Cybersecurity Authority

Monitors' deployment and Setup.

**Project Description** 

The scope of this project covers full Fit Out, Studio Design &

| U   | -0- | -0 |
|-----|-----|----|
| 202 |     |    |
|     |     |    |

**Project Status** 

Signed-off

Riyadh, Saudi Arabia

**Client Segment** Government & Authorities

\*References are available upon request