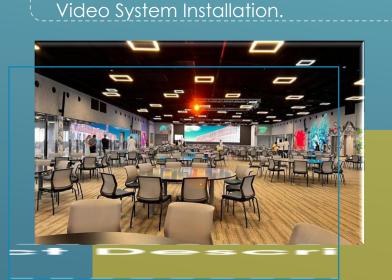

#### Apple Academy Project in Tuwaiq Academy

National Cybersecurity Authority

Monitors' deployment and Setup.

**Project Description** 

The scope of this project covers full Fit Out, Studio Design &

| U   | -0- | -0 |
|-----|-----|----|
| 202 |     |    |
|     |     |    |

**Project Status** 

Signed-off

Riyadh, Saudi Arabia

**Client Segment** Government & Authorities

\*References are available upon request