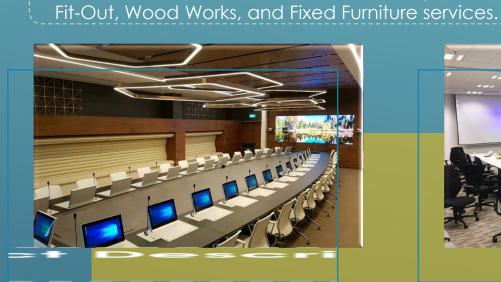

#### SEEC, TARSHEED Meeting Rooms Project

SEEC, Tarsheed

**Project Description** 

A Turn-Key project for our client's meeting rooms which covered

Project Status Signed-off Riyadh, Saudi Arabia

**Client Segment** Government & Authorities

\*References are available upon request