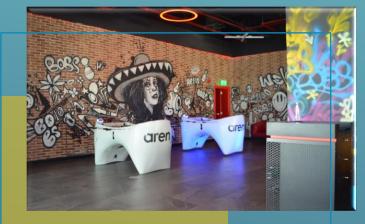

#### **BOB's Lounge in Al-Harma Mall Project**

SALA Entertainment

|  | T |
|--|---|

**Project Description** 

Full Design, Fit Out and Theming Project was completed with our

client to have its entertaining and energizing lounge.

Design, Fit-Out & Theming

**Project Status** 

Signed-off

Riyadh, Saudi Arabia

Client Segment Entertainment

\*References are available upon request