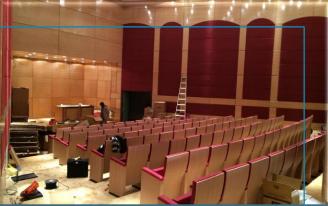

#### **Chamber of Commerce in Arar Project**

Chamber of Commerce in Arar Region

Fit-Out & Fixed Furniture

) Arar, Saudi Arabia

**Project Description** A full fit-out project for our client's new auditorium along with providing fixed furniture. Project Status Signed-off

2021

**Client Segment** Government & Authorities

\*References are available upon request