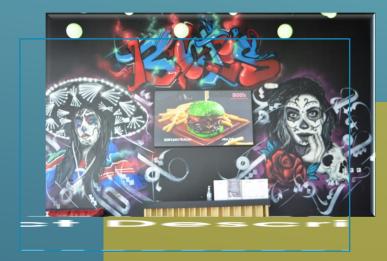

#### **BOB's Lounge in U-Walk Project**

SALA Entertainment

|  | De   |
|--|------|
|  | l Th |

Design, Fit-Out & Theming

Riyadh, Saudi Arabia

**Project Description** Full Design, Fit Out and Theming Project was completed with our client to have its entertaining and energizing lounge.

| Project Status |  |
|----------------|--|
| Signed-off     |  |

Client Segment Entertainment

\*References are available upon request

COMPANY PROFILE