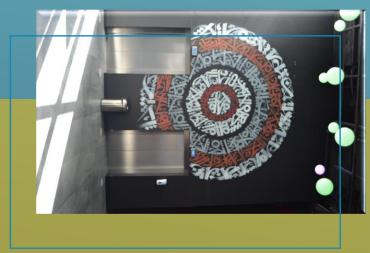

#### **BOB's Lounge in Al-Harma Mall Project**

SALA Entertainment

|  | T |
|--|---|

**Project Description** 

Full Design, Fit Out and Theming Project was completed with our

client to have its entertaining and energizing lounge.

Design, Fit-Out & Theming

**Project Status** 

Signed-off

Riyadh, Saudi Arabia

Client Segment Entertainment

\*References are available upon request